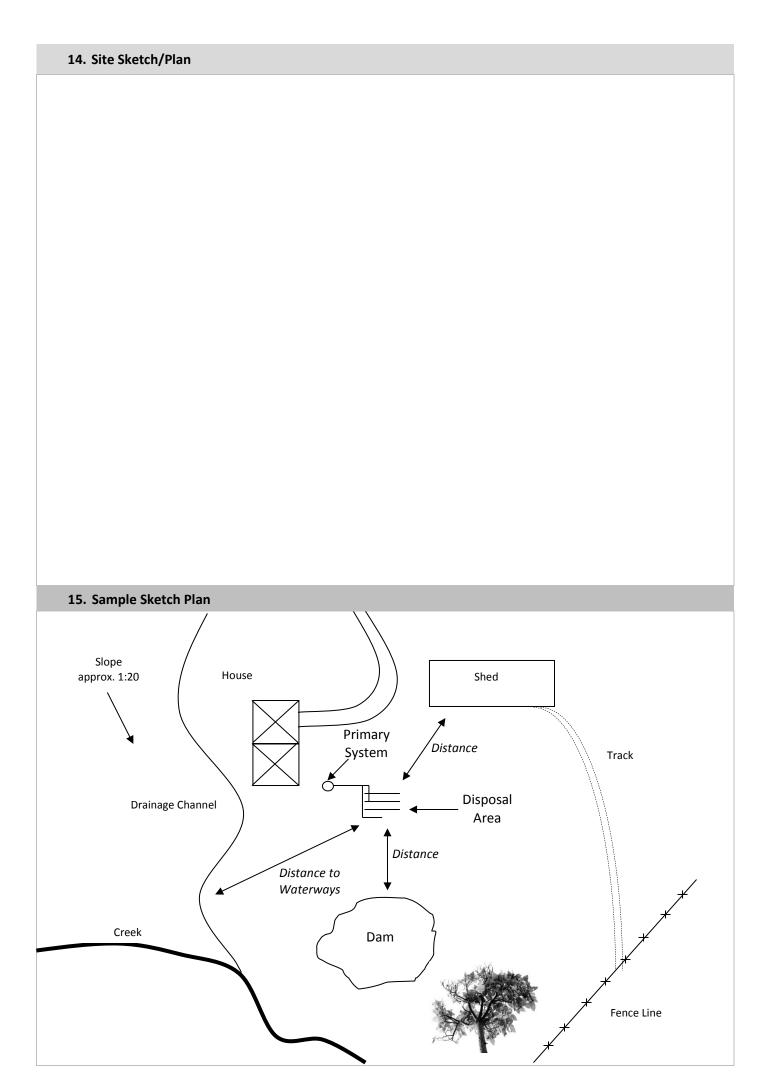

See 11 (c) overleaf for Accreditation Number

| Nam     | e Company/Organisation                                                                                                                                                                                                                                                                                    |   |
|---------|-----------------------------------------------------------------------------------------------------------------------------------------------------------------------------------------------------------------------------------------------------------------------------------------------------------|---|
| A -1 -1 |                                                                                                                                                                                                                                                                                                           |   |
| Addr    | ess                                                                                                                                                                                                                                                                                                       |   |
| Ema     | il Address Telephone Mobile                                                                                                                                                                                                                                                                               |   |
|         |                                                                                                                                                                                                                                                                                                           |   |
| Licer   | nse Number or Accreditation Number                                                                                                                                                                                                                                                                        |   |
|         |                                                                                                                                                                                                                                                                                                           |   |
| 11      | . Checklist                                                                                                                                                                                                                                                                                               |   |
| carr    | eart of the application process to Council, you are requested to complete the following checklist. On-site inspections m<br>ied out as part of the assessment process and may result in the request for further information. A council officer will co<br>r their initial inspection if this is the case. | - |
| a)      | You have submitted plans                                                                                                                                                                                                                                                                                  |   |
|         | This application must be accompanied by a clear copy of a site plan, showing the location of:                                                                                                                                                                                                             |   |
|         | • the wastewater <b>treatment system</b> proposed to be installed or modified on the site;                                                                                                                                                                                                                |   |
|         | the wastewater disposal area proposed to be installed or modified on the site;                                                                                                                                                                                                                            |   |
|         | <ul> <li>any buildings or facilities existing on, and any environmentally sensitive areas of, any land<br/>located within 100m of the treatment system or disposal area;</li> </ul>                                                                                                                       |   |
|         | • topography/slope, existing vegetation, existing wet/dry drainage channels, tracks/roads.                                                                                                                                                                                                                |   |
| b)      | You have provided a scientific soils report for the purposes of waste water disposal  Reports may be provided by qualified plumbers, environmental consultants and soil laboratory services.  Please ask Council for advice.                                                                              |   |
| c)      | You have checked Wastewater Treatment System Accreditation by NSW Health                                                                                                                                                                                                                                  |   |
|         | The wastewater treatment system must have a current Certificate of Accreditation by NSW Health. We do not ask for a copy of this Certificate but will check for its currency before approval is given. Go to: http://www.health.nsw.gov.au/publichealth/environment/water/waste_water.asp                 |   |
| d)      | Operation and Maintenance                                                                                                                                                                                                                                                                                 |   |
|         | The application must be accompanied by details of the operation and maintenance requirements for the proposed sewage management facilities including details of any action to be taken in the breakdown or some other interference in the facilities operation.                                           |   |
| 12      | . Processing                                                                                                                                                                                                                                                                                              |   |